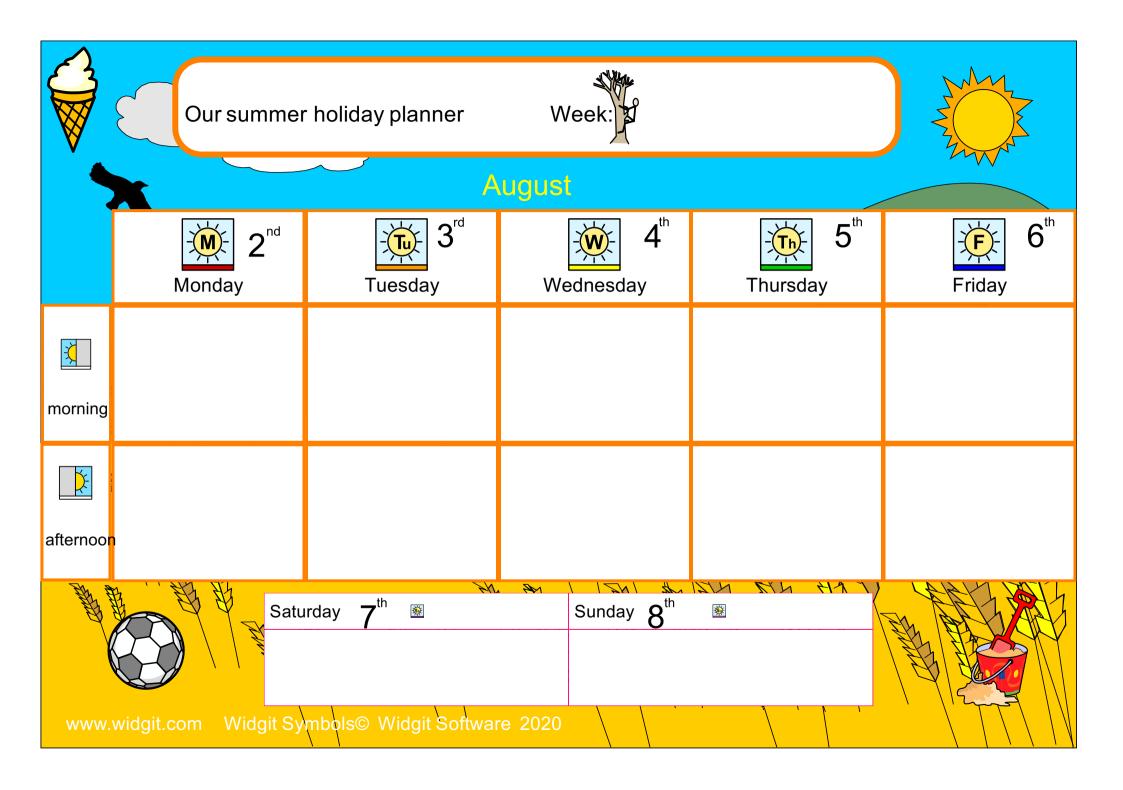

You can then show your child when they are going to be doing an activity to help prepare them.

Our summer holiday planner

## July

## Our summer holiday planner