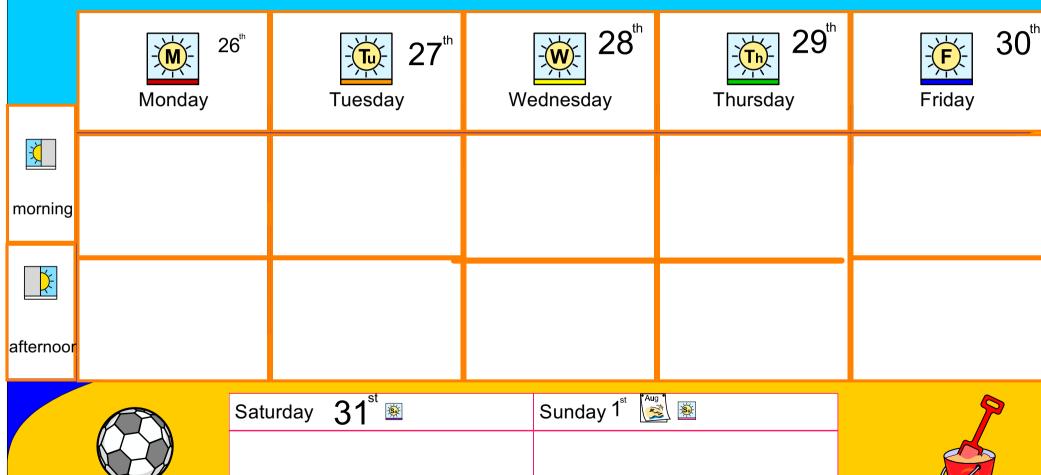

Summer Holiday

countdown

is

Calendar

No school on:

Wed 28th

Thurs 29th

Fri 30th

31st

Sun 1st August

Sat 7th

Sun 8th

September

Back to School

Holiday planning calendar: How to use.

The next part of this calendar is a way for you to plan activities over the summer holiday with your child.