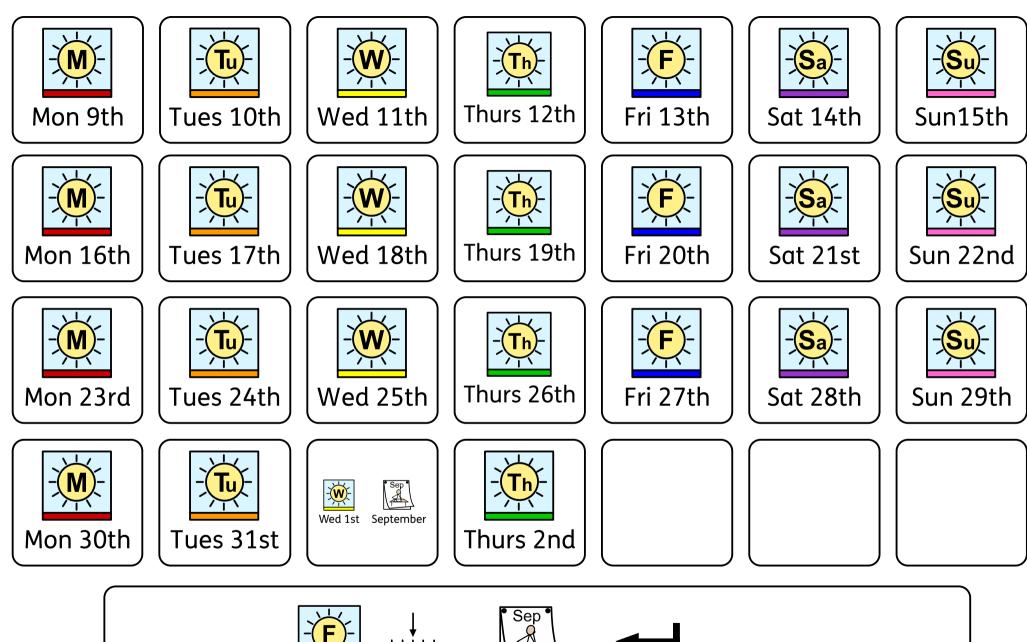

Summer Holiday

countdown

is

Calendar

No school on:

Wed 28th

Thurs 29th

Fri 30th

31st

Sun 1st August

Sat 7th

Sun 8th

September

Back to School

Holiday planning calendar: How to use.

The next part of this calendar is a way for you to plan activities over the summer holiday with your child.